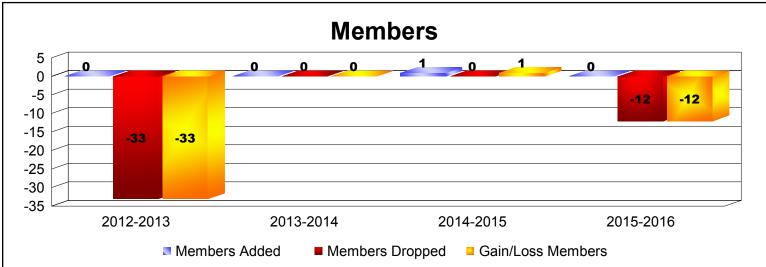

## **Disbanded Districts**

| Year      | New<br>Clubs | Dropped<br>Clubs | Gain/<br>Loss<br>Clubs | New<br>Members | Charter<br>Members | Reinstate<br>Members | Transfer<br>Members | Total<br>Member<br>Added | Total<br>Members<br>Dropped | Gain/<br>Loss<br>Members |
|-----------|--------------|------------------|------------------------|----------------|--------------------|----------------------|---------------------|--------------------------|-----------------------------|--------------------------|
| 2012-2013 | 0            | -1               | -1                     | 0              | 0                  | 0                    | 0                   | 0                        | -33                         | -33                      |
| 2013-2014 | 0            | 0                | 0                      | 0              | 0                  | 0                    | 0                   | 0                        | 0                           | 0                        |
| 2014-2015 | 0            | 0                | 0                      | 1              | 0                  | 0                    | 0                   | 1                        | 0                           | 1                        |
| 2015-2016 | 0            | -1               | -1                     | 0              | 0                  | 0                    | 0                   | 0                        | -12                         | -12                      |
| Average   | 0            | -1               | -1                     | 0              | 0                  | 0                    | 0                   | 0                        | -11                         | -11                      |