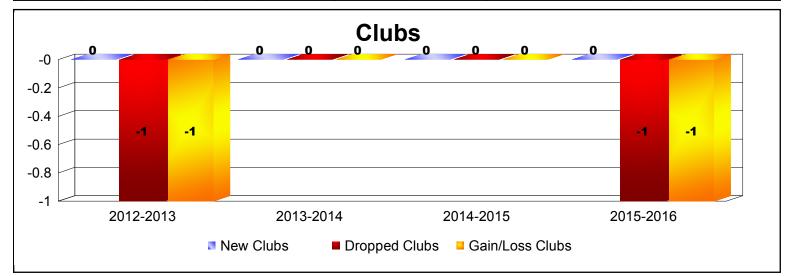

## **Disbanded Districts**

| Year      | New<br>Clubs | Dropped<br>Clubs | Gain/<br>Loss<br>Clubs | New<br>Members | Charter<br>Members | Reinstate<br>Members | Transfer<br>Members | Total<br>Member<br>Added | Total<br>Members<br>Dropped | Gain/<br>Loss<br>Members |
|-----------|--------------|------------------|------------------------|----------------|--------------------|----------------------|---------------------|--------------------------|-----------------------------|--------------------------|
| 2012-2013 | 0            | -1               | -1                     | 0              | 0                  | 0                    | 0                   | 0                        | -33                         | -33                      |
| 2013-2014 | 0            | 0                | 0                      | 0              | 0                  | 0                    | 0                   | 0                        | 0                           | 0                        |
| 2014-2015 | 0            | 0                | 0                      | 1              | 0                  | 0                    | 0                   | 1                        | 0                           | 1                        |
| 2015-2016 | 0            | -1               | -1                     | 0              | 0                  | 0                    | 0                   | 0                        | -12                         | -12                      |
| Average   | 0            | -1               | -1                     | 0              | 0                  | 0                    | 0                   | 0                        | -11                         | -11                      |